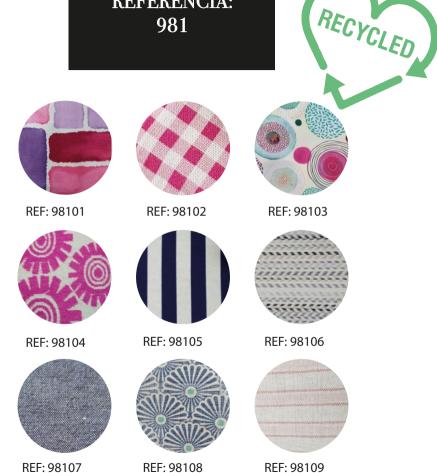

REF: 98007

REF: 98008

REF: 98009

\*12 x 9

REF: 98201

REF: 98202

REF: 98203

REF: 98204