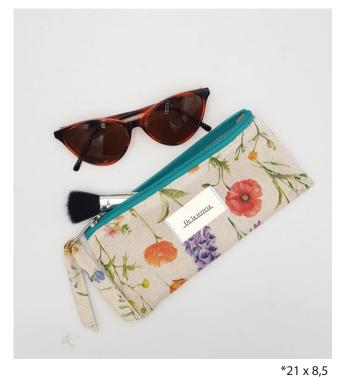

REF: 98508

REF: 98509

\*35 x 43

REF: 98601

REF: 98602

REF: 98604

REF: 98605

REF: 98606